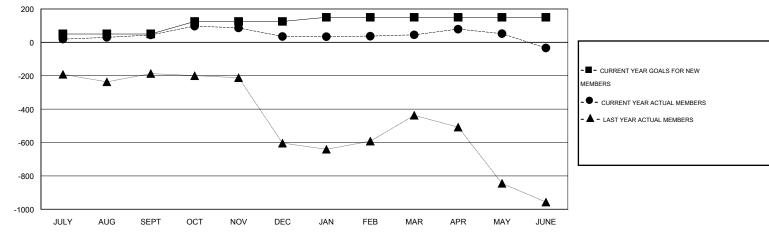

#### GOALS AND ACTUAL MEMBERS CUMULATIVE

| DROPPED CLUBS: 3  DROPPED MEMBERS |                 | 50 CLUBS OF 62 ADDED 1 OR MORE<br>NEW MEMBERS |                                       | <u>ON</u><br>1,676 (69.11%)<br>749 (30.89%) |
|-----------------------------------|-----------------|-----------------------------------------------|---------------------------------------|---------------------------------------------|
| DECEASED CLUB CANCELLED OTHER     | 10<br>51<br>451 | CLICK HERE FOR HEALTH ASSESSMENT DATA         | FAMILY UNIT MEMBERS HEAD OF HOUSEHOLD | 1,488<br>645                                |
| TOTAL                             | 512             |                                               | NON-HEAD OF HOUSEHOLD                 | 843                                         |