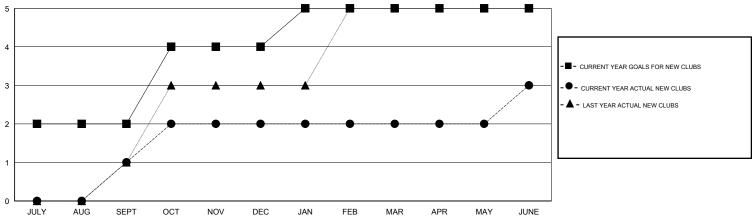

| JULY/AUG/SEPT | 50                 | 220                                 | 176                | 44               |
| OCT/NOV/DEC   | 2                | 1                | 2                | -1               | OCT/NOV/DEC   | 75                 | 91                                  | 100                | -9               |
| JAN/FEB/MAR   | 1                | 0                | 0                | 0                | JAN/FEB/MAR   | 25                 | 18                                  | 8                  | 10               |
| APR/MAY/JUNE  | 0                | 1                | 1                | 0                | APR/MAY/JUNE  | 0                  | 149                                 | 228                | -79              |

## GOALS AND ACTUAL NEW CLUBS CUMULATIVE



#### GOALS AND ACTUAL MEMBERS CUMULATIVE



| DROPPED CLUBS: 3  DROPPED MEMBERS |                 | 50 CLUBS OF 62 ADDED 1 OR MORE<br>NEW MEMBERS |                                       | <u>ON</u><br>1,676 (69.11%)<br>749 (30.89%) |
|-----------------------------------|-----------------|-----------------------------------------------|---------------------------------------|---------------------------------------------|
| DECEASED CLUB CANCELLED OTHER     | 10<br>51<br>451 | CLICK HERE FOR HEALTH ASSESSMENT DATA         | FAMILY UNIT MEMBERS HEAD OF HOUSEHOLD | 1,488<br>645                                |
| TOTAL                             | 512             |                                               | NON-HEAD OF HOUSEHOLD                 | 843